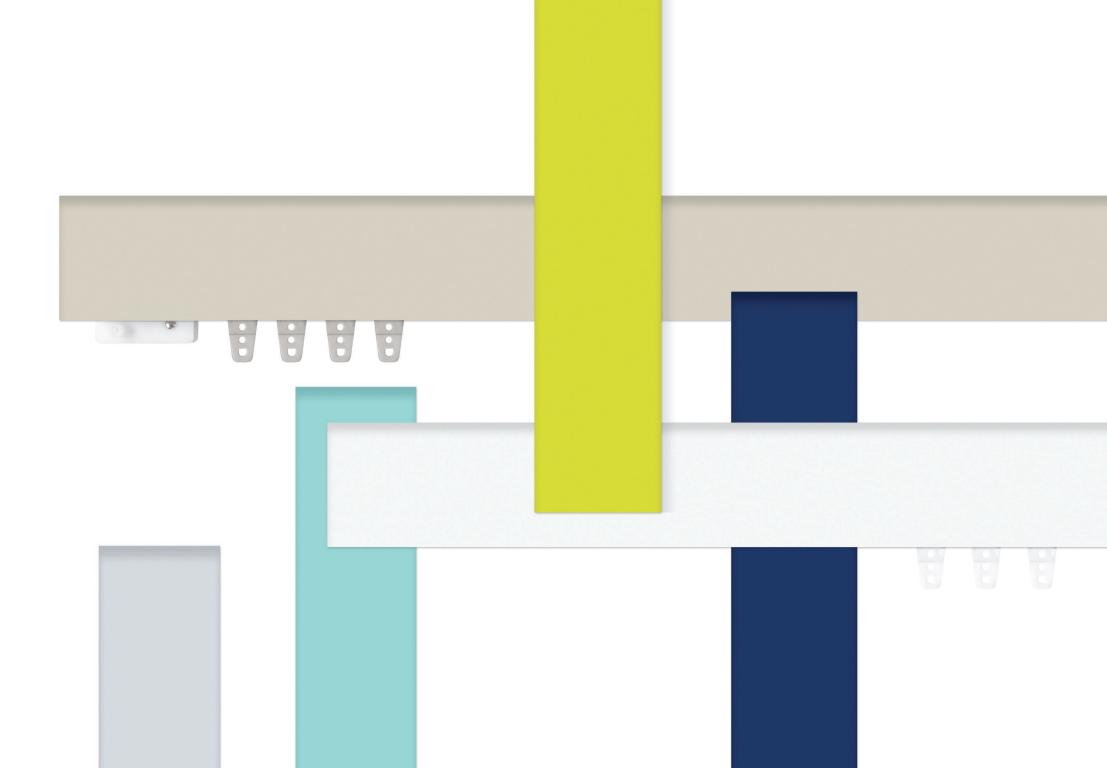

## ARCHITRAC®

### Draw Type

Cord

Motorized\*

#### Drapery Heading Styles

Pleated

Ripplefold

**Available Colors** 

Anodized

Black

Hand Draw & Cord Draw Shown