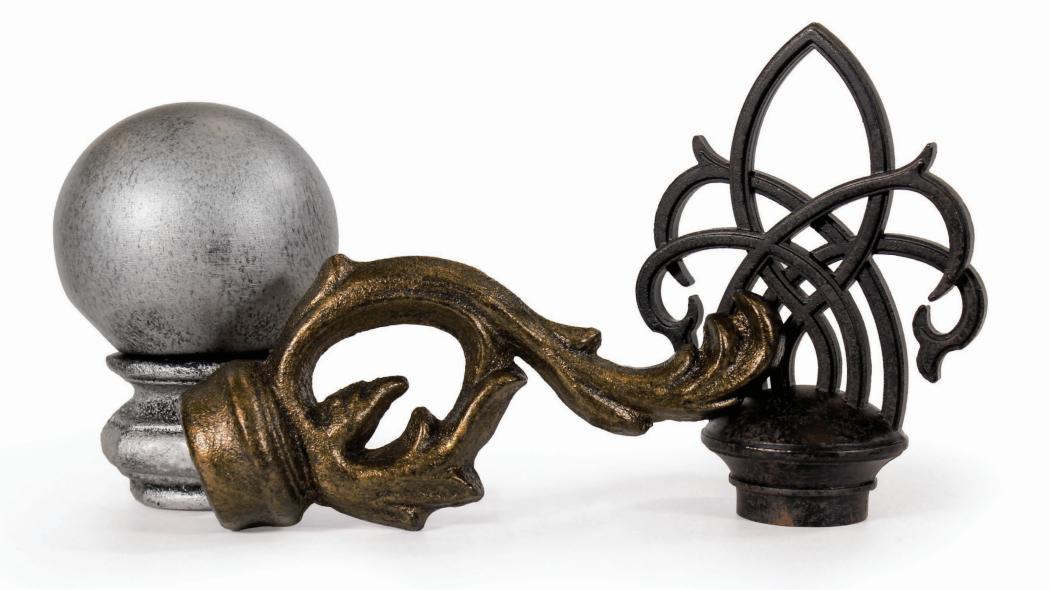

ckage so you can focus on your personal style.

#### BASICS



Our Basic line of drapery hardware offers a classic solution to everyday matters. With a variety of rods that can be customized to fit your needs, it's a perfect choice for any of your projects.

To learn more about each collection, visit kirsch.com

# BUCKINGHAM®

### Available Sizes









### Available Colors





Ornate





Cottage White Aged Gold





Napoleon



Black Gold

Venetian





Black Mocha Rustic Tortoise





Old World White

Shimmer New Mahogany





# DESIGNER METALS™

### Available Sizes







### Available Colors







Polished Nickel



Satin Nickel Brushed Bronze





Antique Silver Gilded Bronze





Caramel





# WROUGHT IRON

## Available Sizes





Antique Pewter



Iron Oxide







Iron Gold



# WOOD TRENDS<sup>TM</sup>

### Available Sizes









### Available Colors







Mahogany





Dark Chocolate





Black

Unfinished



Estate Oak



# RENAISSANCE<sup>TM</sup>

## Available Sizes



#### 2"



Mocca



Bronze



Burnishe



Tortoise



Golden Heirloom



# CHROMA

### Available Sizes









Vellum Reflect

Cayman





Lemon Reflect Mythical





Smudge

Jello





Rockport

Clementine





Vellum

Citron







Lapis



## ARCHITRAC®

### Draw Type











Cord

Motorized\*

#### Drapery Heading Styles







Pleated

Ripplefold

**Available Colors** 





Anodized





Black



Hand Draw & Cord Draw Shown

## BASIC

## Adjustable Versatility

Exceptional quality is crucial when creating a room scene that stands out. Our basic system stays behind the scene and