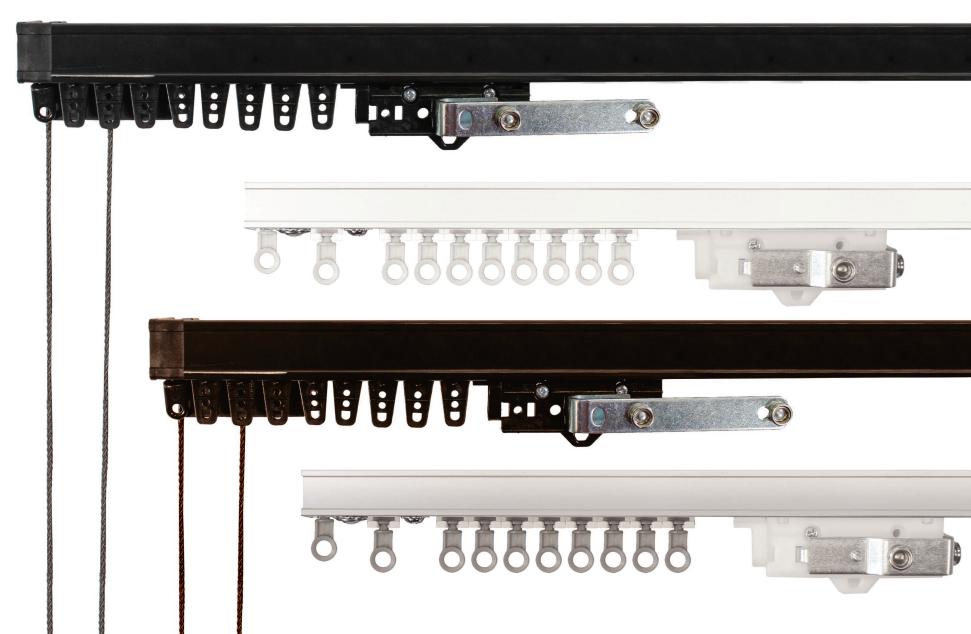

#### ARCHITRAC\*

The industry standard for commercial-grade drapery track, Architrac\* is used in homes, businesses and other commercial establishments where reliable, exceptional performance is demanded. Architrac\* offers strong, smooth operation in a small profile package so you can focus on your personal style.

## ARCHITRAC®

### Draw Type

Cord

Motorized\*

#### Drapery Heading Styles

Pleated

Ripplefold

**Available Colors** 

Anodized

Black

Hand Draw & Cord Draw Shown