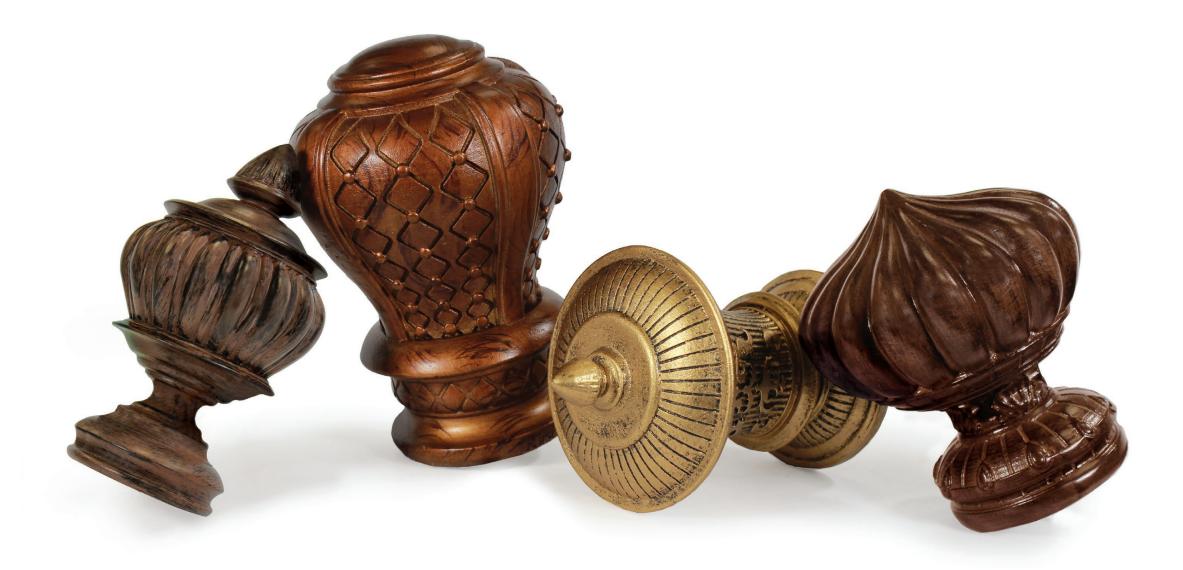

#### **BUCKINGHAM®**

The Buckingham\* Collection is a celebration of the finest traditions in American hand crafting. Each piece begins as an exquisite, hand-cut jewel, and then is expertly cast from its original master carving. Distinguished styles inspired from classic architectures offer an unprecedented mastery.

# BUCKINGHAM®

### Available Colors

Ornate

Cottage White Aged Gold

Napoleon

Black Gold

Venetian

Black Mocha Rustic Tortoise

Old World White

Shimmer New Mahogany