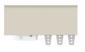

## ARCHITRAC®

### Draw Type

Cord

Motorized\*

#### Drapery Heading Styles

Pleated

Ripplefold

**Available Colors** 

Anodized

Black

Hand Draw & Cord Draw Shown