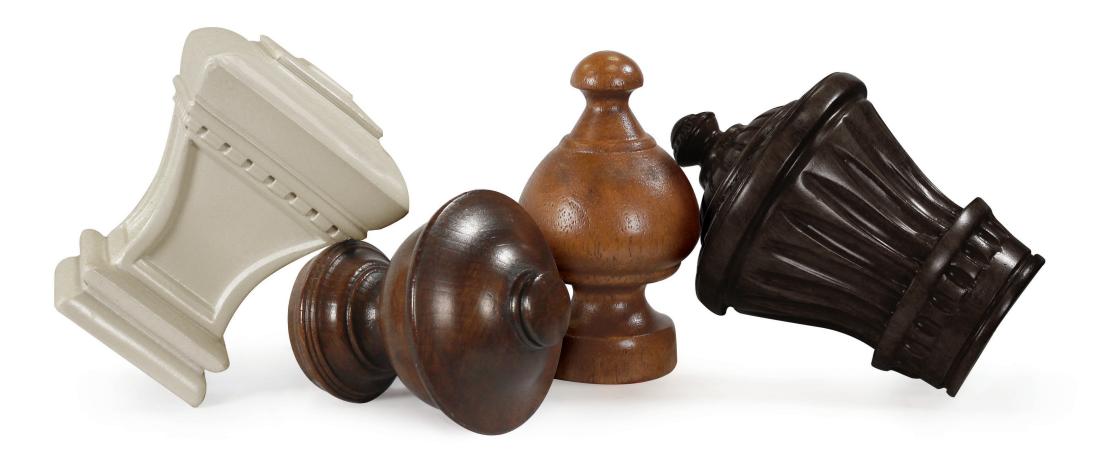

# BUCKINGHAM®

### Available Sizes

### Available Colors

Ornate

Cottage White Aged Gold

Napoleon

Black Gold

Venetian

Black Mocha Rustic Tortoise

Old World White

Shimmer New Mahogany