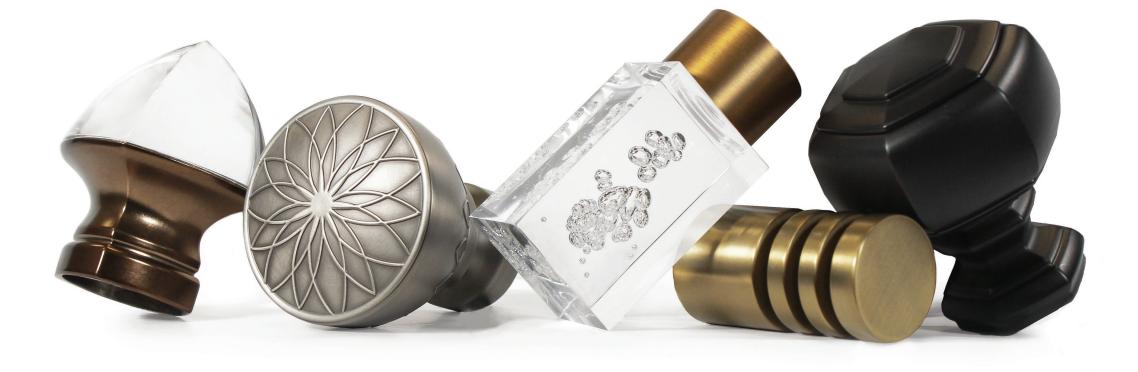

#### **BUCKINGHAM®**

The Buckingham\* Collection is a celebration of the finest traditions in American hand crafting. Each piece begins as an exquisite, hand-cut jewel, and then is expertly cast from its original master carving. Distinguished styles inspired from classic architectures offer an unprecedented mastery.

#### DESIGNER METALS™

Good design demands perfection, and perfection shines through the Kirsch® Designer Metals™ Collection. With an expansive assortment of sophisticated styles and striking finishes, each piece is designed with thoughtful details to compose a dramatic statement for your home.

#### WROUGHT IRON

From the beginning, wrought iron has stamped its noble place in history as being a symbol of strength and beauty. We are proud to keep this remarkable custom alive through our Kirsch\* Wrought Iron Collection.

#### WOOD TRENDS™

Fine craftsmanship is particularly meaningful at Kirsch®. Designed and constructed to withstand the test of time, the Wood Trends™ Collection carries beauty and elegance deep within its core.

#### RENAISSANCE"

Reminiscent of prestigious times, the Renaissance "Collection brings a majestic opulence as the finishing touch to your room. Designed upon the old world principles of capturing individuality and beauty. The Kirsch Renaissance "Collection evokes intrigue and fascination of times past.