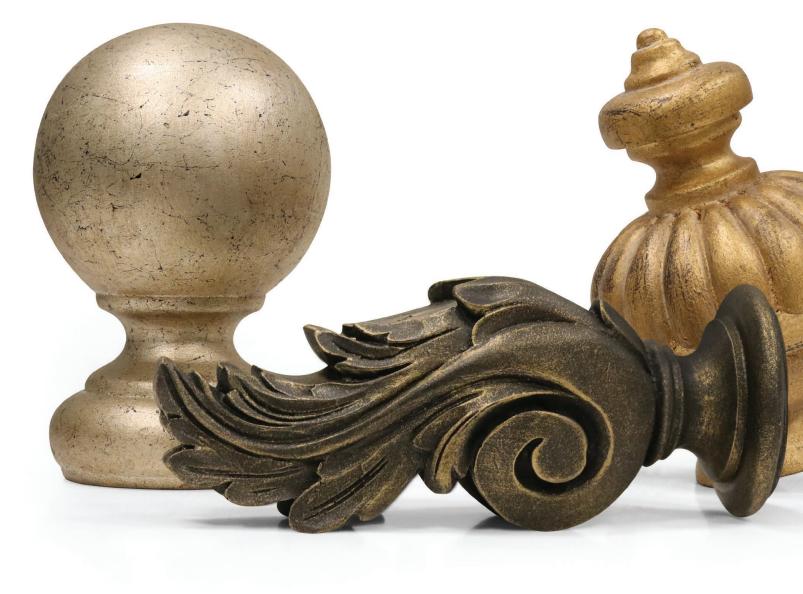

# BUCKINGHAM®

### Available Sizes

### Available Colors

Ornate

Cottage White Aged Gold

Napoleon

Black Gold

Venetian

Black Mocha Rustic Tortoise

Old World White